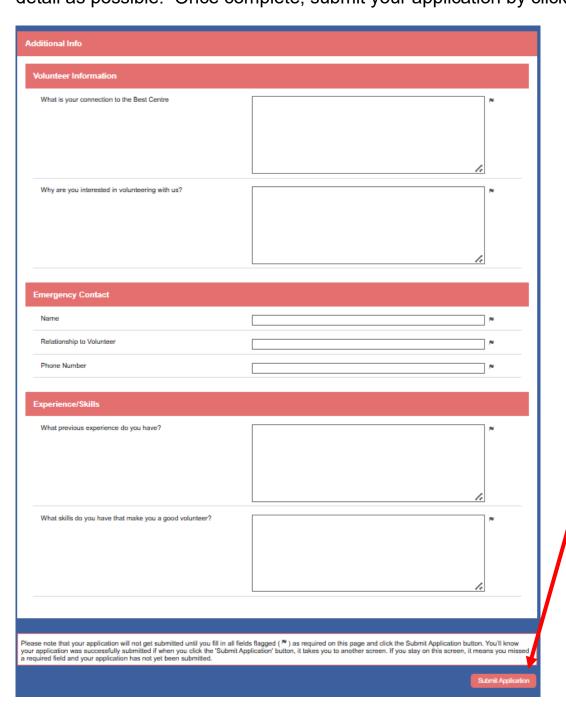

## STEP 5

Complete the "Additional Information" section by answering the questions with as much detail as possible. Once complete, submit your application by clicking

Submit Application

You have now successfully registered for your Best Centre *Better Impact* account for volunteers. The below page will appear.