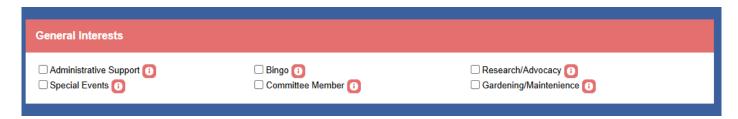

# STEP 4

Select the area(s) that you are interested in volunteering in by clicking the box beside the interest title.

For a description of each activity, click the

beside the interest title.