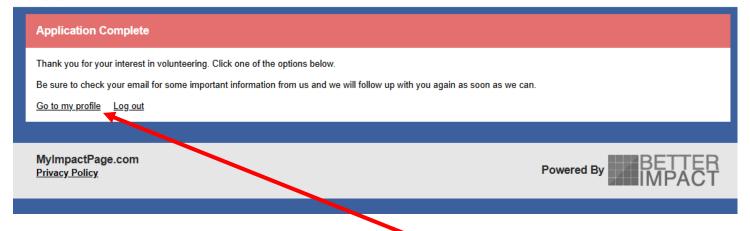

## STEP 5

Complete the "Additional Information" section by answering the questions with as much detail as possible. Once complete, submit your application by clicking

Submit Application

You have now successfully registered for your Best Centre *Better Impact* account for volunteers. The below page will appear.

# **Application Form - The Charles H. Best Diabetes Centre**

You will now be able to visit your profile by clicking the link

Go to my profile

In your profile you will be able to view current volunteer opportunities, schedule yourself to volunteer, communicate and much more.