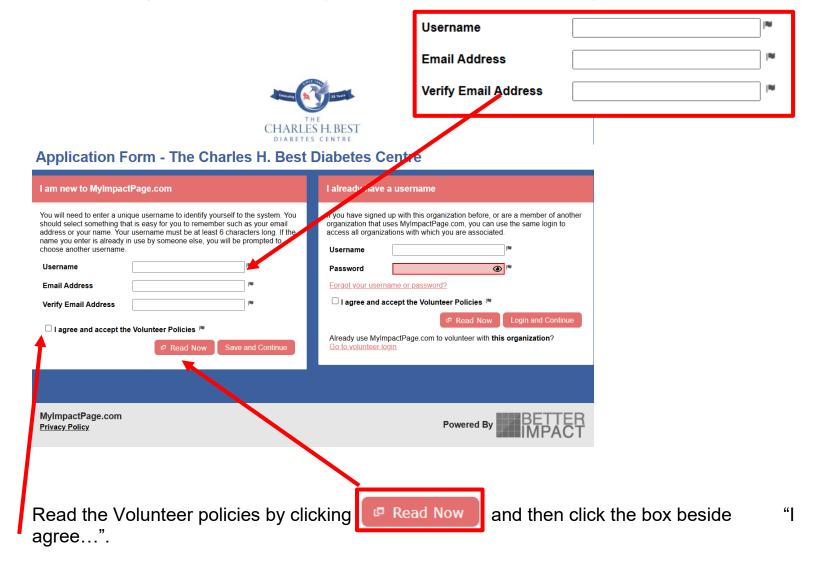

# Click here to sign up!

The below page will appear. Fill in your desired username and verify your email address.